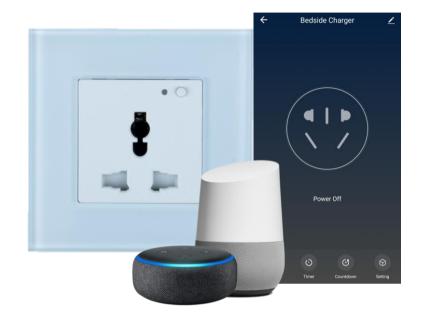

## **DESCRIPTION:**

Qlite, Smart Socket lets you turn your connected device On/OFF, also adjust the power output according to a schedule, with the Qlite App, and with the installation of accessories, in responds to voice commands, motion or even your location. It consists of a universal socket, making it compatible with devices from different regions. It is also able to monitor your energy consumption, allowing you to save power.

## **ADVANTAGES:**

- Easy Installation Quick installation with stepby-step guide.
- •Hand-free Voice Control Compatible with Amazon Alexa and Google home. Make your hand-free smart home life more convenient and easier.
- •You can set the Timer and Schedule of the smart sockets from anywhere. All Qlite smart sockets can be combined in one group, so you can on/off different sockets with one click.
- •Elimination of Vampire draw or phantom load as the Smart Socket identifies devices that consume power even when they are supposed to be powered off.
- •Real time status Real time display of energy consumption of the device, ensuring energy saving.