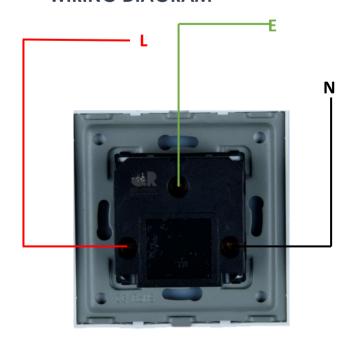

## **DESCRIPTION:**

Qlite, Smart Socket lets you turn your connected device On/OFF, also adjust the power output according to a schedule, with the Qlite App, and with the installation of accessories, in responds to voice commands, motion or even your location. It consists of a universal socket, making it compatible with devices from different regions. It is also able to monitor your energy consumption, allowing you to save power.

## **SPECIFICATIONS**

- Single channels switching controller
- Universal Socket
- Energy Monitoring Functions.
- Schedule the timing ON/OFF
- Input voltage : AC 110-240 50/60Hz
- Max Load : 2990W
- Wireless Type: WIFI 2.4 Ghz
- Wireless standard :IEEE 802.11 b/g/n
- WIFI range 30M
- Various Socket colors available.

## WIRING DIAGRAM





## **ADVANTAGES:**

- Easy Installation Quick installation with stepby-step guide.
- •Hand-free Voice Control Compatible with Amazon Alexa and Google home. Make your hand-free smart home life more convenient and easier.
- •You can set the Timer and Schedule of the smart sockets from anywhere. All Qlite smart sockets can be combined in one group, so you can on/off different sockets with one click.
- •Elimination of Vampire draw or phantom load as the Smart Socket identifies devices that consume power even when they are supposed to be powered off.
- •Real time status Real time display of energy consumption of the device, ensuring energy saving.